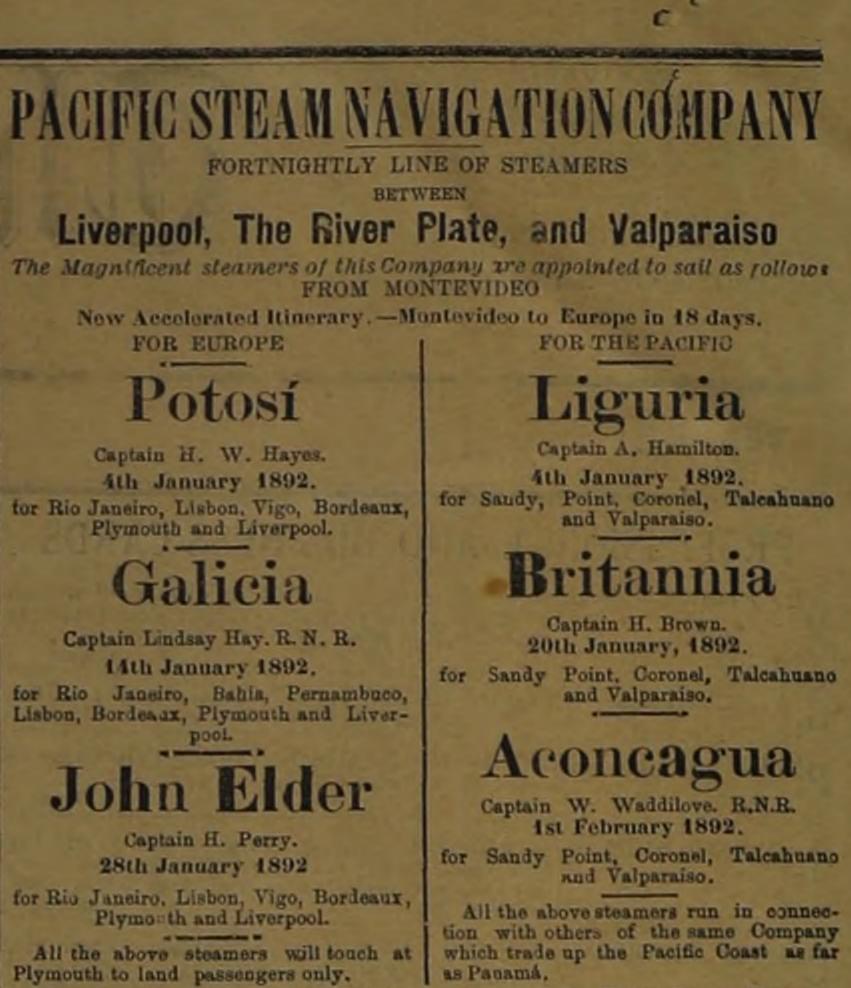

C. Gradin has been named

broker for the Centro Comercio for the current week, and Sr. M. Collins substitute.

-The «Vanus» brought on Sunday from B. Aires \$66 to M. Broches, \$2000 to B. Tejada. \$12600 to London Bk. from Concordia \$400 to R. Rivera -- The «Centuro» brought from Asancion \$140 to M. Rademacher, \$600 to B. Tejada, \$30 to H. Sá.

-Produce market shows signs of 12 r. In barraca we note sales 1600 arr. wool at reserved price, -Exchange upon London was quoted in Rio yesterday at 12 1/2 d. per milreis.



"Having sold a large quantity of fine Tasmanian Wools these series, we give as forauspices of the Women's Franchise were sold in *feria* yesterday at 22 to League at S, Russell-square, last 27 3/4 reals fleece according to the grease, which have again topped the market.



The steamers Aconcagua, Galicia, Britannia, John Elder, Iberia, Liguria, Potosi, Sorata, are illuminated with electric light. Every steamer has on board a doctor and a stewardess. The Company has now decided to leave the Electric Light available all night for the passengers, excepting only in the Saloons & Smoking rooms where it will be turned off at the usual hour. In future each steamer will carry a French Chef-de-cuisine and table wine (Claret) will be served gratis to all passengers.

### TUESDAY DECEMBER 1.

12

Mr. A. J. Balfour, in a speech at Huddersfield last night, claimed that the condition of Ireland had been improved, not by the action of Liberals, but by the policy of the ment. Government. He then went on to refer to the agricultural labourers vote in England. Liberals had