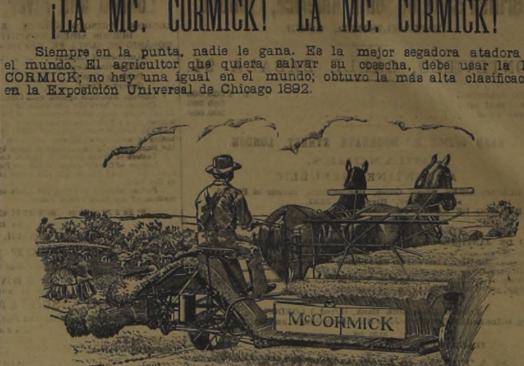

she mormured. «Twelve y ars a 30, when I was ten and he was nine

goods.

Pidan siempre la Mc. CORMICK, es la de más costo, pero su construcción e fuerte que no rompe pieza por lo cual es más barata que cualquier otra máquina liviana y sencilla en su manejo. La bondad de esta máquina está probada 130001 máquinas Mc. CORMICK en uso en la República. Hay agentes en todos pueblos de la República, los que siempre tienen gran surtido de respuestos. Pidan tambien el HILO PARA SEGADORAS special marca SOL.